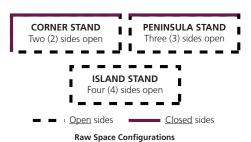

#### **RAW SPACE, 18SQM AND ABOVE**

| Corner Stand per 9sqm    | 3,219.00 | 3,621.00 | 3,822.00 |
|--------------------------|----------|----------|----------|
| Peninsula Stand per 9sqm | 3,723.00 | 4,188.00 | 4,420.00 |
| Island Stand per 9sqm    | 4,328.00 | 4,868.00 | 5,139.00 |