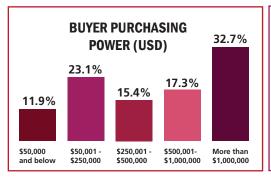

.00 |
| 36sqm Island Premium Package Scheme    | 18,250.00 | 20,531.00 | 21,672.00 |

#### **RAW SPACE, 18SQM AND ABOVE**

| Corner Stand per 9sqm    | 3,219.00 | 3,621.00 | 3,822.00 |
|--------------------------|----------|----------|----------|
| Peninsula Stand per 9sqm | 3,723.00 | 4,188.00 | 4,420.00 |
| Island Stand per 9sqm    | 4,328.00 | 4,868.00 | 5,139.00 |

Additional items: Appointment set with listing - USD 1,250 per set | Entity Listing only - USD 100 per listing | Exhibitor Badge - USD 90 per badge \*Basic Shell Scheme 6sqm includes: One (1) Entity Listing & One (1) Exhibitor Badge. Additional purchase only limited to One (1) Exhibitor Badge

## **Key Highlights** of ITB India





Connecting you to the Indian Travel Market

# Why ITB India?







## **Buyers Profile**









### **Exhibitors Profile**



Accommodation



Travel Agent/ Tour Operator



NTO/CVB



Business Travel/MICE



Travel Technology



Transport