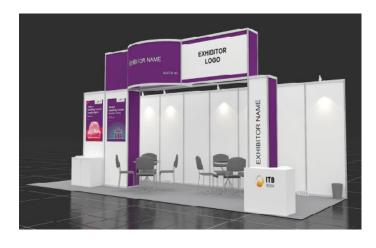

# 27 Sqm Peninsula Premium Shell Scheme

| Item                                                                 | 27 SQM |  |
|----------------------------------------------------------------------|--------|--|
| FLOORING                                                             |        |  |
| 27SQM New Needle Punch Synthetic<br>Carpet — Dark Grey               | 27 SQM |  |
| FURNITURE                                                            |        |  |
| Lockable Info Desk (1mH)                                             | 1      |  |
| Barstool                                                             | 1      |  |
| Round Discussion Table                                               | 2      |  |
| PVC Chair                                                            | 8      |  |
| Lockable Cabinet                                                     | 2      |  |
| Waste Paper Basket                                                   | 1      |  |
| Digital Print on Front of Info Desk<br>(Exhibitor's Logo or Graphic) | 1      |  |
| ELECTRICAL                                                           |        |  |
| Spot Light 100W                                                      | 6      |  |
| Power Point 13AMP/220V                                               | 3      |  |

PENINSULA PREMIUM SHELL SCHEME