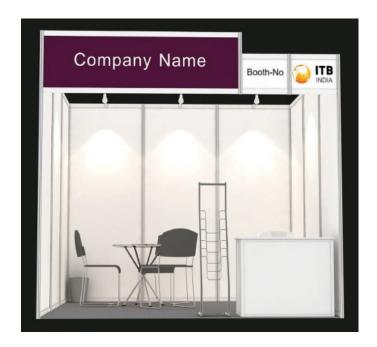

| PENINSULA BASIC SHELL SCHEME                                         |        |  |
|----------------------------------------------------------------------|--------|--|
| Item                                                                 | 27 SQM |  |
| FLOORING                                                             |        |  |
| 27SQM New Needle Punch Synthetic<br>Carpet – Dark Grey               | 27 SQM |  |
| FURNITURE                                                            |        |  |
| Lockable Info Desk (1mH)                                             | 1      |  |
| Barstool                                                             | 1      |  |
| Round Discussion Table                                               | 2      |  |
| PVC Chair                                                            | 8      |  |
| Lockable Cabinet                                                     | 1      |  |
| Waste Paper Basket                                                   | 1      |  |
| Digital Print on Front of Info Desk<br>(Exhibitor's Logo or Graphic) | 1      |  |
| ELECTRICAL                                                           |        |  |
| Spot Light 100W                                                      | 6      |  |
| Power Point 13AMP/220V                                               | 3      |  |

# 27 Sqm Peninsula Premium Shell Scheme

| Item                                                                 | 27 SQM |  |
|----------------------------------------------------------------------|--------|--|
| FLOORING                                                             |        |  |
| 27SQM New Needle Punch Synthetic<br>Carpet — Dark Grey               | 27 SQM |  |
| FURNITURE                                                            |        |  |
| Lockable Info Desk (1mH)                                             | 1      |  |
| Barstool                                                             | 1      |  |
| Round Discussion Table                                               | 2      |  |
| PVC Chair                                                            | 8      |  |
| Lockable Cabinet                                                     | 2      |  |
| Waste Paper Basket                                                   | 1      |  |
| Digital Print on Front of Info Desk<br>(Exhibitor's Logo or Graphic) | 1      |  |
| ELECTRICAL                                                           |        |  |
| Spot Light 100W                                                      | 6      |  |
| Power Point 13AMP/220V                                               | 3      |  |