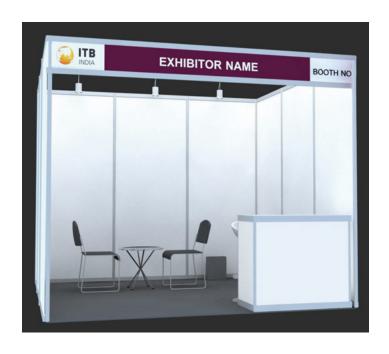

# **6SQM Basic Shell Scheme**

| Item                                                           | 6 SQM |
|----------------------------------------------------------------|-------|
| FLOORING                                                       |       |
| New Needle Punch Synthetic Carpet – Dark<br>Grey               | 6 SQM |
| FURNITURE                                                      |       |
| Lockable Info Desk (1mH)                                       | 1     |
| Barstool                                                       | 1     |
| Round Discussion Table                                         | 1     |
| PVC Chair                                                      | 2     |
| Waste Paper Basket                                             | 1     |
| Digital Print on Front of Info Desk<br>(Exhibitor's Logo only) | 1     |
| ELECTRICAL                                                     |       |
| Spot Light 100W                                                | 3     |
| Power Point 13AMP/220V                                         | 1     |

# 9SQM Basic Shell Scheme

| Item                                                                 | 9 SQM | 18 SQM | 27 SQM |
|----------------------------------------------------------------------|-------|--------|--------|
| FLOORING                                                             |       |        |        |
| New Needle Punch Synthetic<br>Carpet — Dark Grey                     | 9 SQM | 18 5QM | 27 SQM |
| FURNITURE                                                            |       |        |        |
| Lockable Info Desk (1mH)                                             | 1     | 2      | 3      |
| Barstool                                                             | 1     | 2      | 3      |
| Round Discussion Table                                               | 1     | 2      | 3      |
| PVC Chair                                                            | 2     | 4      | 6      |
| Waste Paper Basket                                                   | 1     | 2      | 3      |
| Digital Print on Front of Info Desk<br>(Exhibitor's Logo or Graphic) | 1     | 2      | 3      |
| ELECTRICAL                                                           |       |        |        |
| Spot Light 100W                                                      | 3     | 6      | 9      |
| Power Point 13AMP/220V                                               | 1     | 2      | 3      |