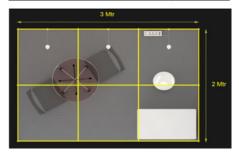

# **6SQM Basic Shell Scheme**

| Item                                                           | 6 SQM |
|----------------------------------------------------------------|-------|
| FLOORING                                                       |       |
| New Needle Punch Synthetic Carpet – Dark<br>Grey               | 6 SQM |
| FURNITURE                                                      |       |
| Lockable Info Desk (1mH)                                       | 1     |
| Barstool                                                       | 1     |
| Round Discussion Table                                         | 1     |
| PVC Chair                                                      | 2     |
| Waste Paper Basket                                             | 1     |
| Digital Print on Front of Info Desk<br>(Exhibitor's Logo only) | 1     |
| ELECTRICAL                                                     |       |
| Spot Light 100W                                                | 3     |
| Power Point 13AMP/220V                                         | 1     |

# 9SQM Basic Shell Scheme

| Item                                                                 | 9 SQM | 18 SQM | 27 SQM |
|----------------------------------------------------------------------|-------|--------|--------|
| FLOORING                                                             |       |        |        |
| New Needle Punch Synthetic<br>Carpet — Dark Grey                     | 9 SQM | 18 5QM | 27 SQM |
| FURNITURE                                                            |       |        |        |
| Lockable Info Desk (1mH)                                             | 1     | 2      | 3      |
| Barstool                                                             | 1     | 2      | 3      |
| Round Discussion Table                                               | 1     | 2      | 3      |
| PVC Chair                                                            | 2     | 4      | 6      |
| Waste Paper Basket                                                   | 1     | 2      | 3      |
| Digital Print on Front of Info Desk<br>(Exhibitor's Logo or Graphic) | 1     | 2      | 3      |
| ELECTRICAL                                                           |       |        |        |
| Spot Light 100W                                                      | 3     | 6      | 9      |
| Power Point 13AMP/220V                                               | 1     | 2      | 3      |