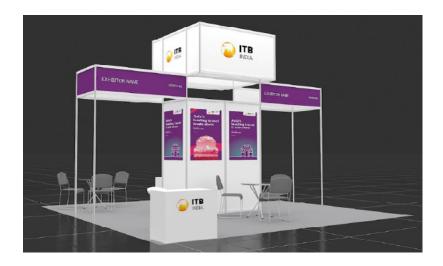

# 27 Sqm Peninsula Basic Shell Scheme

|            |       | 0      | ITB<br>INDU.              |              |      |
|------------|-------|--------|---------------------------|--------------|------|
| CHRITCHMAR | actor | _,_    |                           | EXHIUTE NAME | ann. |
|            |       | And Co | Auder's<br>County Section |              |      |
|            |       |        | <br>                      |              |      |
| 1          | 1     |        |                           | 10           | 21   |
| - 22       |       |        |                           |              |      |

| PENINSULA BASIC SHELL SCHEME                                         |        |  |
|----------------------------------------------------------------------|--------|--|
| Item                                                                 | 27 SQM |  |
| FLOORING                                                             |        |  |
| 27SQM New Needle Punch Synthetic<br>Carpet – Dark Grey               | 27 SQM |  |
| FURNITURE                                                            |        |  |
| Lockable Info Desk (1mH)                                             | 1      |  |
| Barstool                                                             | 1      |  |
| Round Discussion Table                                               | 2      |  |
| PVC Chair                                                            | 8      |  |
| Lockable Cabinet                                                     | 1      |  |
| Waste Paper Basket                                                   | 1      |  |
| Digital Print on Front of Info Desk<br>(Exhibitor's Logo or Graphic) | 1      |  |
| ELECTRICAL                                                           |        |  |
| Spot Light 100W                                                      | 6      |  |
| Power Point 13AMP/220V                                               | 3      |  |