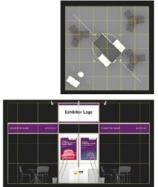

# 27 Sqm Peninsula Basic Shell Scheme

|            |       | 0      | ITB<br>INDU.              |              |      |
|------------|-------|--------|---------------------------|--------------|------|
| CHRITCHMAR | actor | _,_    |                           | EXHIUTE NAME | ann. |
|            |       | And Co | Auder's<br>County Section |              |      |
|            |       |        | <br>                      |              |      |
| 1          | 1     |        |                           | 10           | 21   |
| - 22       |       |        |                           |              |      |