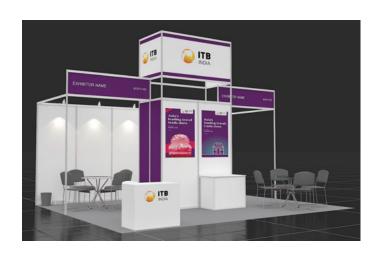

# 27 Sqm Peninsula Basic Shell Scheme

|            |       | 0      | ITB<br>INDU.              |              |      |
|------------|-------|--------|---------------------------|--------------|------|
| CHRITCHMAR | actor | _,_    |                           | EXHIUTE NAME | ann. |
|            |       | And Co | Auder's<br>County Section |              |      |
|            |       |        | <br>                      |              |      |
| 1          | 1     |        |                           | 10           | 21   |
| - 22       |       |        |                           |              |      |

| PENINSULA BASIC SHELL SCHEME                                         |        |  |
|----------------------------------------------------------------------|--------|--|
| Item                                                                 | 27 SQM |  |
| FLOORING                                                             |        |  |
| 27SQM New Needle Punch Synthetic<br>Carpet – Dark Grey               | 27 SQM |  |
| FURNITURE                                                            |        |  |
| Lockable Info Desk (1mH)                                             | 1      |  |
| Barstool                                                             | 1      |  |
| Round Discussion Table                                               | 2      |  |
| PVC Chair                                                            | 8      |  |
| Lockable Cabinet                                                     | 1      |  |
| Waste Paper Basket                                                   | 1      |  |
| Digital Print on Front of Info Desk<br>(Exhibitor's Logo or Graphic) | 1      |  |
| ELECTRICAL                                                           |        |  |
| Spot Light 100W                                                      | 6      |  |
| Power Point 13AMP/220V                                               | 3      |  |